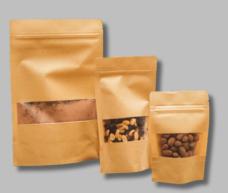

#### Code: SK57

#### Bag With Window 10 x 15

Dims: 100 x 15 mm 100 PCS / Kraft paper

#### Code: SK58

Bag With Window 12 x 20

Dims: 120 x 200 mm 100 PCS / Kraft paper

#### Code: SK59

#### Bag With Window 16 X 24

Dims: 160 x 240 mm 100 PCS / Kraft paper

100% biodegradable

Technical consulting and design

Committed to the environment

Water & Oil Resistance Kraft paper

**Biodegradable** 

Hot Food Friendly

**Kraft Bag With Window** 

In response to growing environmental concerns and consumer demand for self-degrading products that minimize the environmental impact of recycling, Sunflex is committed to utilizing sustainable raw materials such as paper, cardboard, waste, and cereals for the food, industrial, and agro-industrial markets.