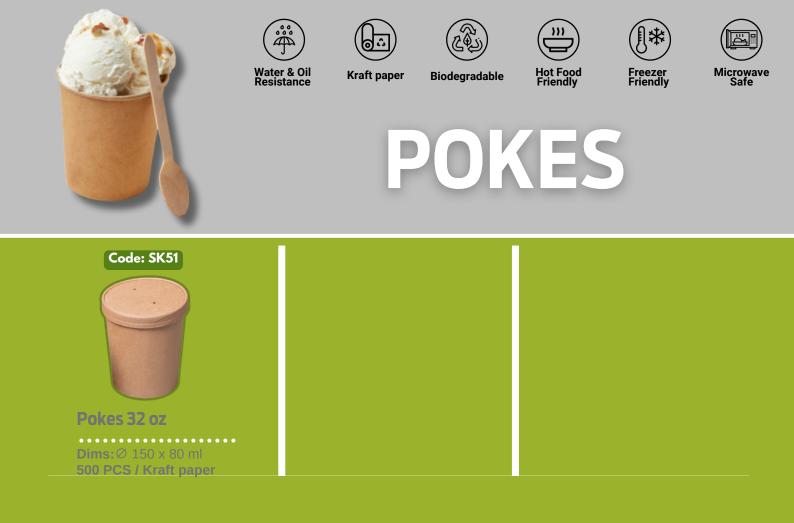

# Food containers

Compostable Kraft paper

100% biodegradable

Technical consulting and design

Committed to the environment

#### Code: SK57

#### Bag With Window 10 x 15

Dims: 100 x 15 mm 100 PCS / Kraft paper