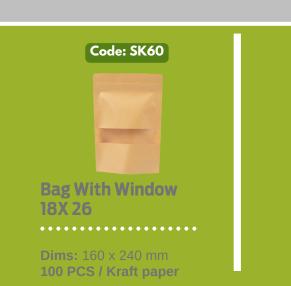

#### Code: SK59

#### Bag With Window 16 X 24

Dims: 160 x 240 mm 100 PCS / Kraft paper

100% biodegradable

Technical consulting and design

Committed to the environment

Water & Oil Resistance Kraft paper

**Biodegradable** 

Hot Food Friendly