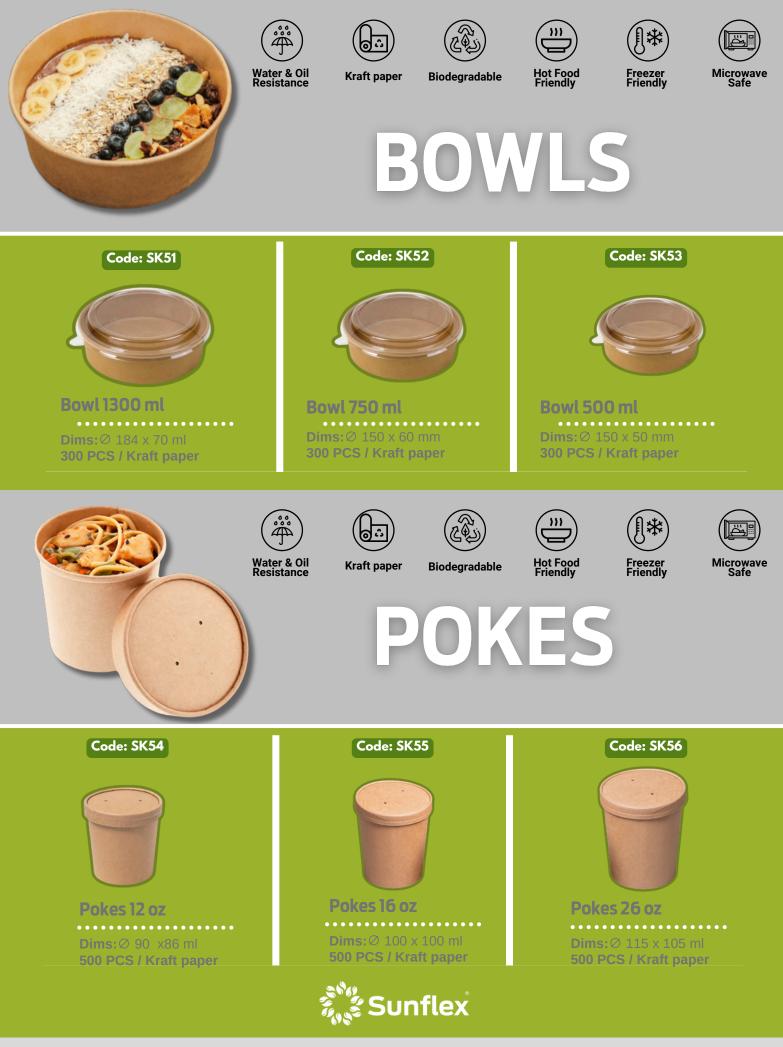

### **Kraft Paper Products**

Kraft paper is eco-friendly, recyclable, biodegradable, and fully reusable. Its aesthetic makes it a widely used material in the world of design. Kraft paper with a higher grammage can be perfect for printing the business logo and thus transmitting the brand image.

# Food containers

Compostable Kraft paper

100% biodegradable

Technical consulting and design

Committed to the environment