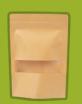

#### Code: SK57

#### Bag With Window 10 x 15

Dims: 100 x 15 mm 100 PCS / Kraft paper