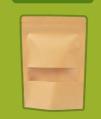

#### Code: SK58

Bag With Window 12 x 20

Dims: 120 x 200 mm 100 PCS / Kraft paper