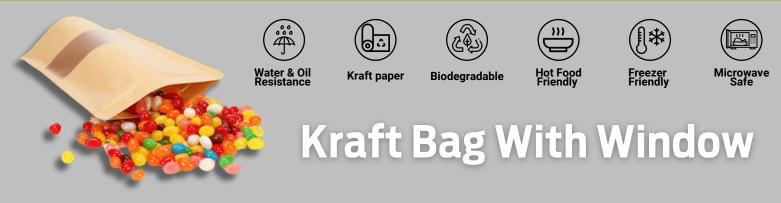

**Kraft Bag With Window** 

In response to growing environmental concerns and consumer demand for self-degrading products that minimize the environmental impact of recycling, Sunflex is committed to utilizing sustainable raw materials such as paper, cardboard, waste, and cereals for the food, industrial, and agro-industrial markets.