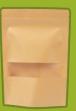

#### Code: SK59

#### Bag With Window 16 X 24

Dims: 160 x 240 mm 100 PCS / Kraft paper

100% biodegradable

Technical consulting and design

Committed to the environment

Water & Oil Resistance Kraft paper

**Biodegradable** 

Hot Food Friendly